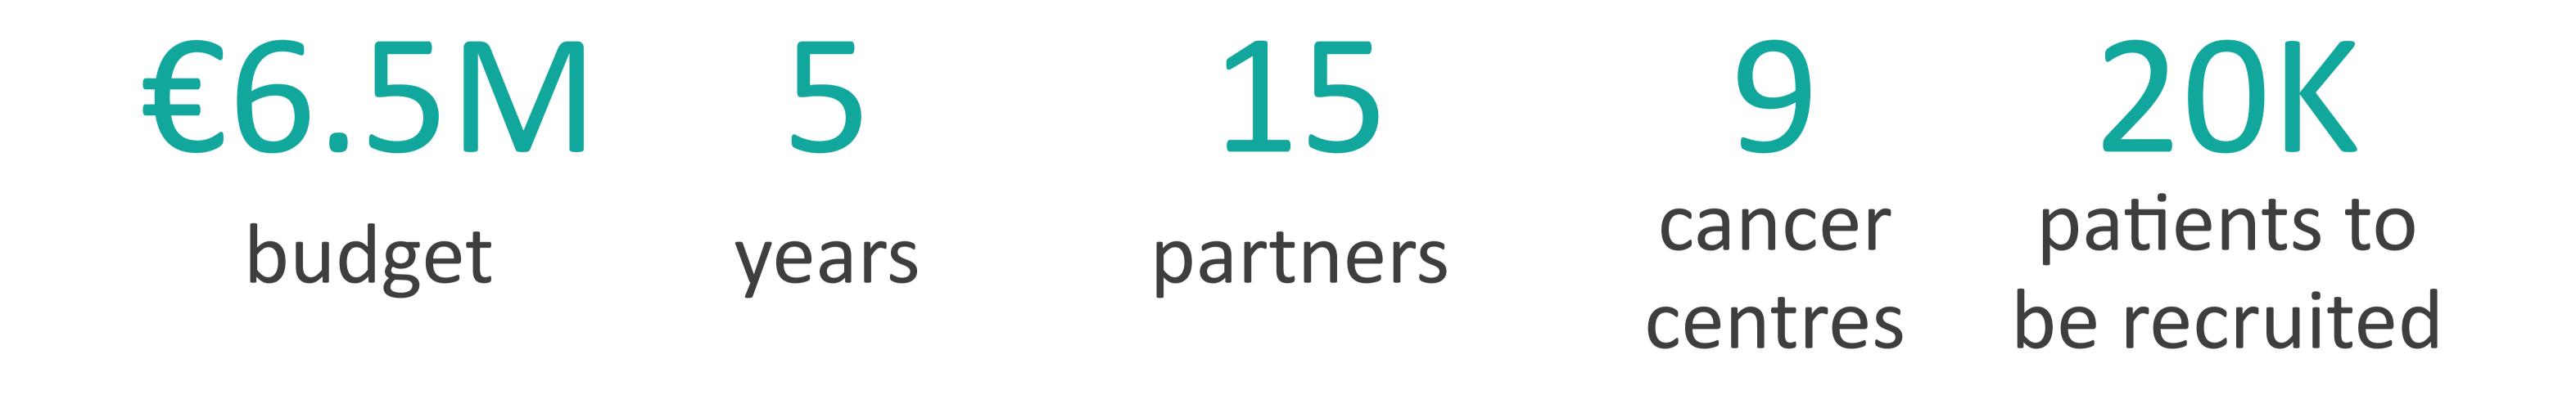

#### structure design

of digital patient-centred care pathways – MyPath – and refinement through iterative pilot trials and evaluations in nine clinical centres and simultaneous qualitative and quantitative data collection and evaluation

#### finalisation

of MyPath solution and implementation strategy, ready for Europe-wide use